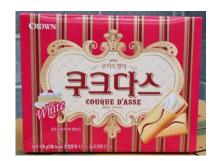

### **CROWN COUQUE D'ASSE WHITE**

**Best Before:** 30/05/2023, 25/06/2023, 17/08/2023

**Problem:** The recall is due to the presence of undeclared allergens

(egg and milk)