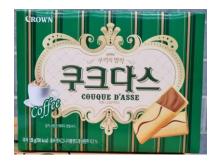

### **CROWN COUQUE D'ASSE COFFEE**

**Best Before:** 01/05/2023, 28/08/2023

**Problem:** The recall is due to the presence of undeclared allergens (egg

and hazelnut)

Georgia Food Pty Ltd is conducting a recall of the above products. The products have been available for sale at Asian Grocery Stores and IGA's in NSW'.