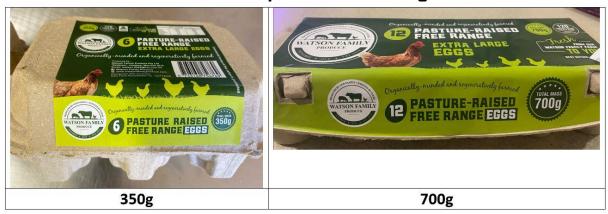

## Watson Family Produce Pasture Raised Free Range Eggs 350g and 700g

Best Before:
All best before dates up to and including 25 Feb 2023

Watson Family Produce Pty Ltd is conducting a recall of the above products. The products have been available for sale at Harris Farms in West End, Clayfield and Surfers Paradise QLD; independent food retailers including IGA in QLD; and Woolworths in QLD.