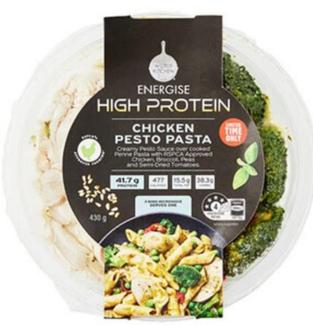

## World Kitchen Energise High Protein Chicken Pesto Pasta 430g

Date Marking: Use By All Date Codes

ALDI Stores are conducting a recall of the above product(s). The product has been available for sale in **ALDI Stores** in **NSW, ACT, VIC, QLD, SA and WA**.

Problem: The presence of an undeclared allergen (Cashew).

**Food safety hazard:** Any consumers who have a Cashew allergy or intolerance may have a reaction if the product is consumed.

**What to do:** Consumers who have a Cashew allergy or intolerance should not consume this product. Consumers should return the product to the place of purchase for a full refund. Any consumers concerned about their health should seek medical advice.