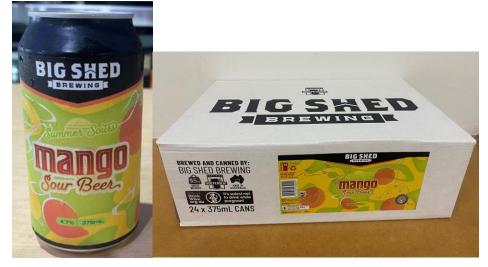

## Mango Sour Beer - Batch MS932

carton (375mlx24)

Best Before 07 09 2023

Big Shed Brewing Concern Pty Ltd is conducting a recall of the above product. The product has been available for sale at Bars and independent bottleshops in NSW, ACT, QLD, SA and available online nationally.